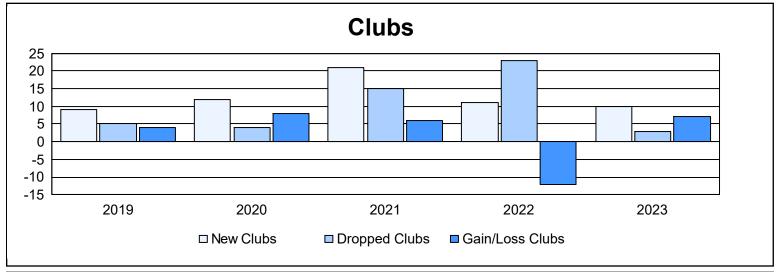

District 321B1 As of June 2023 Cumulative

| Year      | New<br>Clubs | Dropped<br>Clubs | Gain/<br>Loss<br>Clubs | New<br>Members | Charter<br>Members | Reinstate<br>Members | Transfer<br>Members | Total<br>Member<br>Added | Total<br>Members<br>Dropped | Gain/<br>Loss<br>Members |
|-----------|--------------|------------------|------------------------|----------------|--------------------|----------------------|---------------------|--------------------------|-----------------------------|--------------------------|
| 2018-2019 | 9            | 5                | 4                      | 228            | 256                | 60                   | 18                  | 562                      | 539                         | 23                       |
| 2019-2020 | 12           | 4                | 8                      | 310            | 314                | 89                   | 15                  | 728                      | 432                         | 296                      |
| 2020-2021 | 21           | 15               | 6                      | 372            | 492                | 58                   | 9                   | 931                      | 1,170                       | -239                     |
| 2021-2022 | 11           | 23               | -12                    | 288            | 241                | 69                   | 15                  | 613                      | 850                         | -237                     |
| 2022-2023 | 10           | 3                | 7                      | 329            | 299                | 24                   | 2                   | 654                      | 483                         | 171                      |
| Average   | 13           | 10               | 3                      | 305            | 320                | 60                   | 12                  | 698                      | 695                         | 3                        |