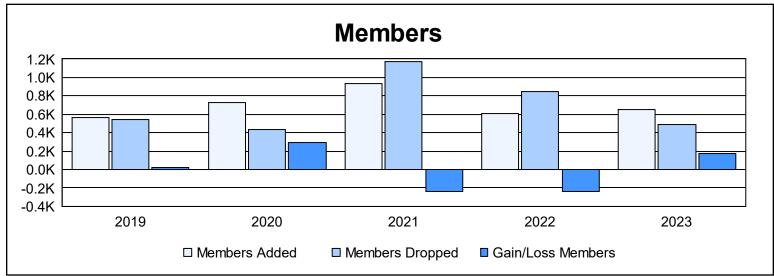

District 321B1 As of June 2023 Cumulative

| Year      | New<br>Clubs | Dropped<br>Clubs | Gain/<br>Loss<br>Clubs | New<br>Members | Charter<br>Members | Reinstate<br>Members | Transfer<br>Members | Total<br>Member<br>Added | Total<br>Members<br>Dropped | Gain/<br>Loss<br>Members |
|-----------|--------------|------------------|------------------------|----------------|--------------------|----------------------|---------------------|--------------------------|-----------------------------|--------------------------|
| 2018-2019 | 9            | 5                | 4                      | 228            | 256                | 60                   | 18                  | 562                      | 539                         | 23                       |
| 2019-2020 | 12           | 4                | 8                      | 310            | 314                | 89                   | 15                  | 728                      | 432                         | 296                      |
| 2020-2021 | 21           | 15               | 6                      | 372            | 492                | 58                   | 9                   | 931                      | 1,170                       | -239                     |
| 2021-2022 | 11           | 23               | -12                    | 288            | 241                | 69                   | 15                  | 613                      | 850                         | -237                     |
| 2022-2023 | 10           | 3                | 7                      | 329            | 299                | 24                   | 2                   | 654                      | 483                         | 171                      |
| Average   | 13           | 10               | 3                      | 305            | 320                | 60                   | 12                  | 698                      | 695                         | 3                        |